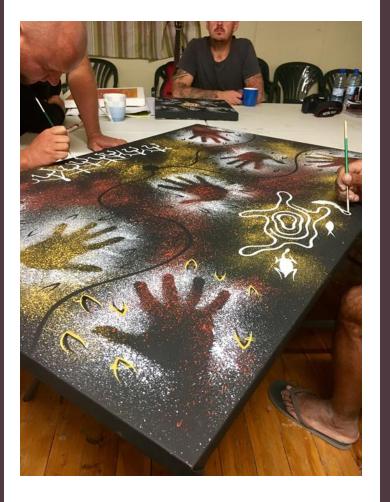

## Men of Bourke Hub

A place of healing and respect

A place of truth, honesty and support

A place to reflect and grow

Wilcannia-Forbes

Yarning Circle
Skill-Focused Workshops

Peer Support Groups
Health Education

Cultural Workshops
Behavioural Focused Workshops

**Celebrations and Corroborees** 